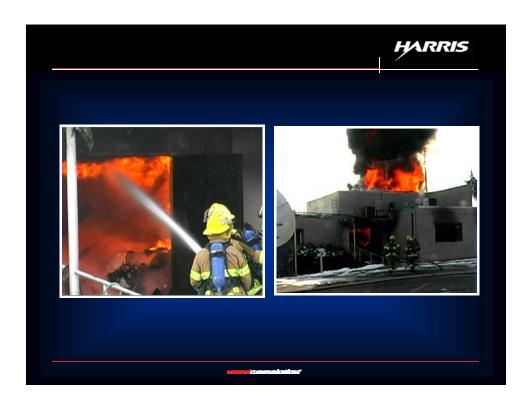

## Level One Disaster Level One Disaster Level One Disaster affects only the operations of Hoak Media Main building loss Temporary operating facilities will be rented through Temporary office space rental - TBD Storage trailer for salvage items - Area Best Storage 1-970-249-9728 Mesa State College and PBS options for studio space Fire/Smoke Determine source take safe action (pull plug, use extinguisher) Call 911 if required Leave building Accurately direct responding personnel Call Staff Contact List